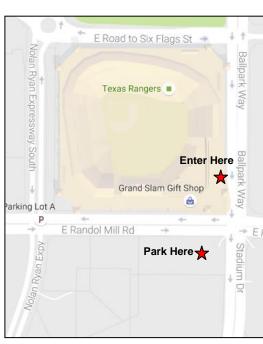

When you arrive: You will enter the Kids Zone for a performance by the students and a brief post-camp meeting. You will

also have the opportunity to pre-register for next year's Lone Star Leadership Academy camp

and take home a camp mascot plushie with a \$45 deposit.

Parking: Park in Lot B on Randol Mill Road (look for the charter bus and park near it). The entrance to the Kids

Zone is the glass door just to the right of the Center Field entrance on the corner of Randol Mill and

Ballpark Way. There will be a sign at the door. There is no fee to park or to enter the Kids Zone.