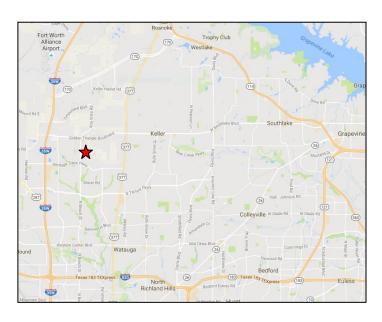

## **Student Drop-Off on Sunday**

**Location:** Education in Action's North Texas Leadership Academy

10200 Alta Vista Road Keller, TX 76244

**Time:** 3:30 PM

#### **From Fort Worth**

Take I-35W North and exit Heritage Trace Parkway. Turn right onto Heritage Trace Parkway. Turn left onto Beach Street. Turn right onto Alta Vista Road and continue to follow Alta Vista Road as it makes a sharp curve to the left. The North Texas Leadership Academy will be on the right side of the road.

#### **From Dallas**

Take I-35E North/US 77 North toward Denton. Keep left to take TX-183 West toward TX-114/Irving/DFW Airport. Keep right to take TX-114 West toward Grapevine. After passing through Southlake and going through the light in Trophy Club, bear left onto TX-170 West. At the light, turn left onto US-377/Denton Hwy. After about 4 miles and at the light, turn right on Keller Parkway/FM 1709/Golden Triangle Blvd. Turn at the first left onto Alta Vista Road. Turn right at the intersection onto Alta Vista Road/Ray White Road, and then turn left to stay on Alta Vista Road. The North Texas Leadership Academy will be on the left side of the road.