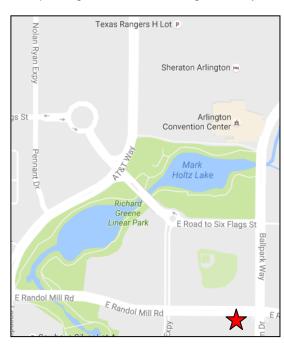

## Student Pick-Up on Friday

Location: Kids Zone at Globe Life Park in Arlington (Texas Rangers Ballpark)

> 1000 Ballpark Way Arlington, TX 76011

Time: 12:45 PM (plan on approximately 1 hour for pick-up)

and take home a camp mascot plushie with a \$45 deposit.

Parking: Park in Lot B on Randol Mill Road (look for the charter bus and park near it). The entrance to the Kids

Zone is the glass door just to the right of the Center Field entrance on the corner of Randol Mill and

#### **From Fort Worth**

Take I-30 East. Take Exit 28 toward Baird Farm Road/Legends Way/Ballpark Way. Keep to the right, then turn right onto AT&T Way. Turn left onto Nolan Ryan Exressway. At the traffic circle, take the first exit onto Nolan Ryan Expressway. Turn left onto E Randol Mill Road. The parking lot will be on the right directly across from the stadium.

#### From Dallas

Take I-30 West. Take Exit 29 for Ballpark Way. Keep to the right to continue on Ballpark Way. Turn right on Ballpark Way. Turn right on Randol Mill Road. Make a U-turn at Nolan Ryan Expressway. The parking lot will be on the right directly across from the stadium.