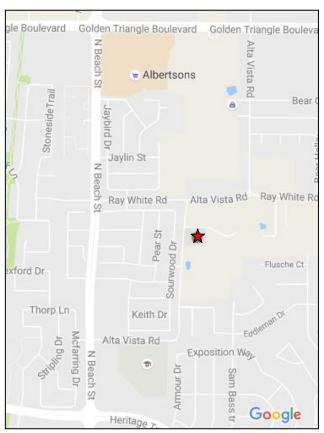

## **Student Drop-Off on Sunday**

**Location:** Education in Action's North Texas Leadership Academy

10200 Alta Vista Road Keller, TX 76244

**Time:** 3:30 PM

#### **From Fort Worth**

Take I-35W North and exit Heritage Trace Parkway. Turn right onto Heritage Trace Parkway. Turn left onto Beach Street. Turn right onto Alta Vista Road and continue to follow Alta Vista Road as it makes a sharp curve to the left. The North Texas Leadership Academy will be on the right side of the road.

#### **From Dallas**

Take I-35E North/US 77 North toward Denton. Keep left to take TX-183 West toward TX-114/Irving/DFW Airport. Keep right to take TX-114 West toward Grapevine. After passing through Southlake and going through the light in Trophy Club, bear left onto TX-170 West. At the light, turn left onto US-377/Denton Hwy. After about 4 miles and at the light, turn right on Keller Parkway/FM 1709/Golden Triangle Blvd. Turn at the first left onto Alta Vista Road. Turn right at the intersection onto Alta Vista Road/Ray White Road, and then turn left to stay on Alta Vista Road. The North Texas Leadership Academy will be on the left side of the road.